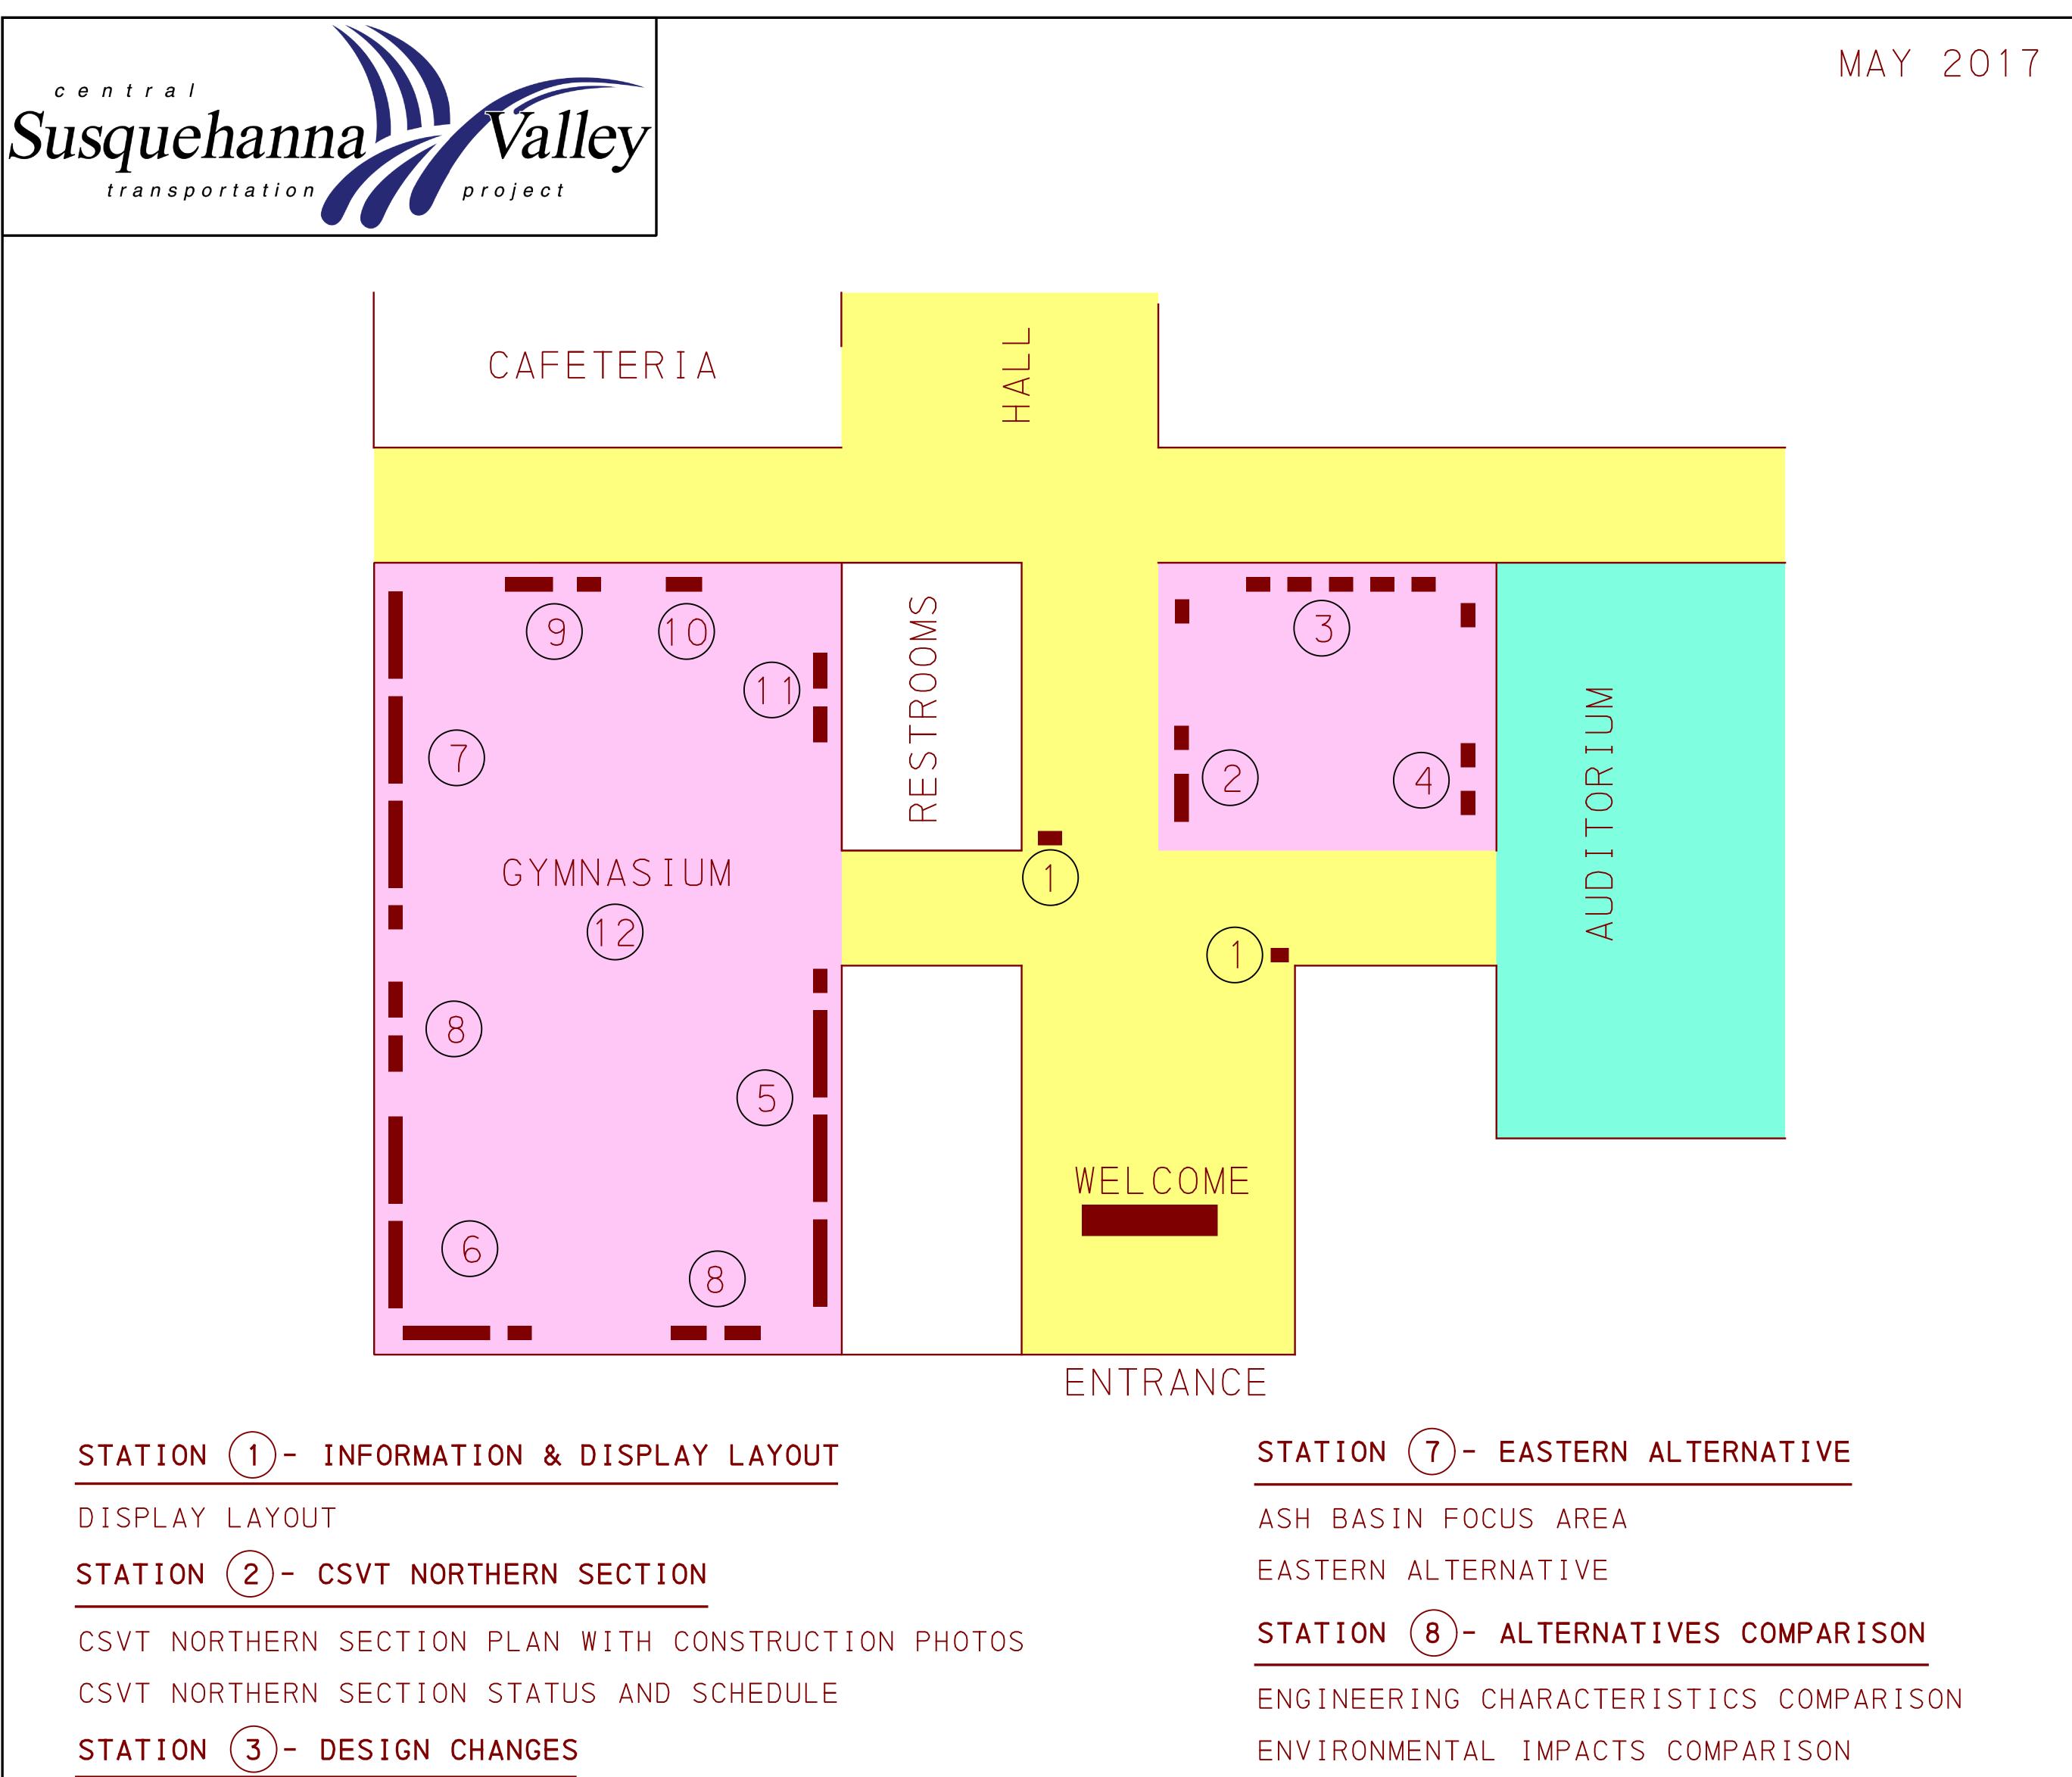

US 522 AND AIRPORT ROAD INTERSECTION MILL/APP/AIRPORT ROADS ROUNDABOUTS BENEFITS OF ROUNDABOUTS ACID ROCK FOCUS AREA PARK ROAD AND FISHER ROAD CROSSING CORTLAND DRIVE CONNECTOR - WESTERN & CENTRAL ALTERNATIVES CORTLAND DRIVE CONNECTOR - EASTERN ALTERNATIVE STATION (4) - PA 61 CONNECTOR CURRENT TRAVEL PATTERNS BENEFITS OF PA 61 CONNECTOR

STATION 5 - WESTERN ALTERNATIVE

ASH BASIN FOCUS AREA

WESTERN ALTERNATIVE

STATION 6 - CENTRAL ALTERNATIVE

ASH BASIN FOCUS AREA

CENTRAL ALTERNATIVE

STATION (9)- ENVIRONMENTAL TOPICSASH BASIN FOCUS AREA ENVIRONMENTAL FEATURESNOISE ABATEMENT PROCESSSTATION (10) - RIGHT-OF-WAYCSVT RIGHT-OF-WAYSTATION (11) - ANTICIPATED NEXT STEPSANTICIPATED NEXT STEPSANTICIPATED NEXT STEPS - CONTINUEDSTATION (12) - QUESTIONNAIRE

## **DISPLAY LAYOUT**

S.R. 15, Section 088

Central Susquehanna Valley Transportation Project Southern Section

Snyder County